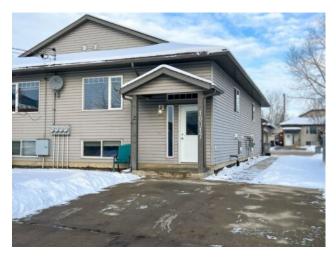

## 102, 10017 103 Avenue Grande Prairie, Alberta

MLS # A2113344

\$180,000

| Division: | Avondale                  |        |                   |  |  |
|-----------|---------------------------|--------|-------------------|--|--|
| Type:     | Residential/Four Plex     |        |                   |  |  |
| Style:    | Bi-Level, Side by Side    |        |                   |  |  |
| Size:     | 540 sq.ft.                | Age:   | 2006 (18 yrs old) |  |  |
| Beds:     | 2                         | Baths: | 1 full / 1 half   |  |  |
| Garage:   | Parking Pad               |        |                   |  |  |
| Lot Size: | 0.01 Acre                 |        |                   |  |  |
| Lot Feat: | Low Maintenance Landscape |        |                   |  |  |

Features: Ceiling Fan(s)

Inclusions: n/a

Welcome to your cozy 2-bed, 1.5-bath Avondale home, perfect for first-time buyers! Enjoy entertaining in the open living space with ample cabinetry and a kitchen island. Two downstairs bedrooms offer comfort, while nearby parks and amenities make outdoor living easy. Explore endless adventures on nearby biking and walking paths. Don't miss your chance to own this charming, convenient retreat at a great price!