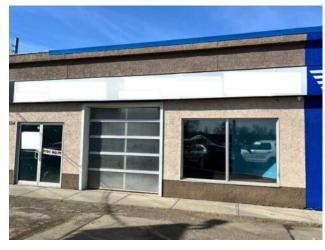

## 2, 5804 50 Avenue Red Deer, Alberta

**Heating:** 

Floors:

Roof:

**Exterior:** 

Water:

Sewer:

Inclusions:

## \$10 per sq.ft.

Division: Riverside Meadows Type: Mixed Use **Bus. Type:** Sale/Lease: For Lease Bldg. Name: -Bus. Name: Size: 3,791 sq.ft. Zoning: Addl. Cost: **Based on Year: Utilities:** Parking: Lot Size: Lot Feat:

High traffic Gaetz Ave Commercial space has a front 8'x10' sunshine loading door. In the back, theres a loading dock! Such features make the space attractive for various businesses, such as housewares/furniture, mini distribution centers, retail stores, or even restaurants needing deliveries. With its convenient access points and prime location, it's no wonder this space is considered a "hot commodity." Rent to own option is available. Also sale of 1/3 ownership of plaza option available. Perfect for Owner/Users! Additional income from other units!!! Call for further details as this very creative offer does not come up everyday.