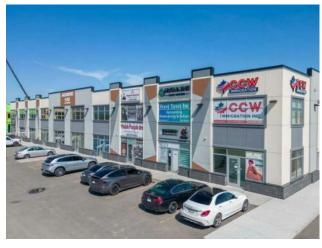

## 1005, 4231 109 Avenue NE Calgary, Alberta

MLS # A2115270

Heating:
Floors:
Roof:
Exterior:
Water:
Sewer:
Inclusions:

N/A

## \$32 per sq.ft.

Stoney 3

Retail

| Bus. Type:  | -              |   |
|-------------|----------------|---|
| Sale/Lease: | For Lease      |   |
| Bldg. Name: | -              |   |
| Bus. Name:  | -              |   |
| Size:       | 1,250 sq.ft.   |   |
| Zoning:     | I-G            |   |
|             | Addl. Cost:    | - |
|             | Based on Year: | - |
|             | Utilities:     | - |
|             | Parking:       | - |
|             | Lot Size:      | - |
|             | Lot Feat:      | - |
|             |                |   |

Opportunity to lease a commercial bay in the high-traffic community of Calgary NE. Bring your new business venture to this space or expand your existing business in the commercial plaza located right by Metis Trail and Country Hills. Very reasonable rent of under \$5000/month. Inquire today to book your showing!