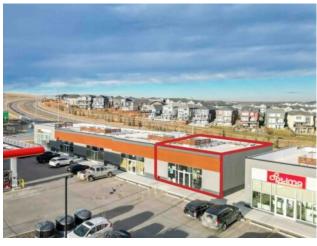

Lot Feat:

Nestled within the vibrant New Nolanridge development, just off Sarcee Trail, this inviting retail space beckons entrepreneurs seeking prime visibility and strategic positioning. Spanning 1,357 square feet, the meticulously crafted layout is tailored to suit various retail needs, offering seamless flow for efficient operations and a welcoming atmosphere for shoppers. Whether you envision a Vape Shop, Cannabis Store, boutique, or other retail & consumer service, this adaptable space provides the canvas to bring your vision to life. Boasting modern fixtures and fixtures, it offers convenience for entrepreneurs to hit the ground running. Don't miss out on the opportunity to establish your brand in this dynamic retail landscape. This commercial space not only provides a ready-made solution but also positions your business in a vibrant and promising locale. Seize the opportunity to establish your presence in this thriving community, and watch your venture thrive in a dynamic and growing landscape.