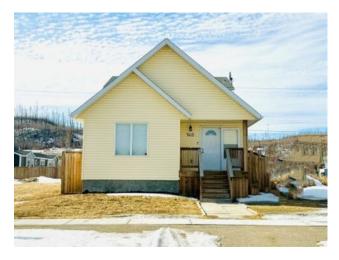

## 7415 Railway Avenue Fort McMurray, Alberta

## \$399,000

| Division: | Waterways                                                         |        |                  |  |  |  |
|-----------|-------------------------------------------------------------------|--------|------------------|--|--|--|
| Туре:     | Residential/House                                                 |        |                  |  |  |  |
| Style:    | 2 Storey                                                          |        |                  |  |  |  |
| Size:     | 1,540 sq.ft.                                                      | Age:   | 2016 (8 yrs old) |  |  |  |
| Beds:     | 4                                                                 | Baths: | 2                |  |  |  |
| Garage:   | Parking Pad                                                       |        |                  |  |  |  |
| Lot Size: | 0.10 Acre                                                         |        |                  |  |  |  |
| Lot Feat: | Back Lane, Back Yard, Landscaped, Street Lighting, Rectangular Lo |        |                  |  |  |  |
|           | Water:                                                            | -      |                  |  |  |  |
|           | Sewer:                                                            | -      |                  |  |  |  |
|           | Condo Fee                                                         | : -    |                  |  |  |  |

Features: Closet Organizers, High Ceilings, No Animal Home, No Smoking Home, Open Floorplan, Pantry, Storage

Inclusions: N/A

Sky high ceilings make for a beautiful, bright and spacious feel as you first enter this unique rear a-frame design. The layout on the main floor offers two huge living rooms with modern grey vinyl plank throughout. The kitchen offers lots of storage with a large pantry and is complete with an eat up bar in addition to a sepate dingin area. On the back side of the home there is a bedrrom adjacent to a full bathroom. Upstairs you will find a 4 piece bathrrom and three great sized bedrooms. This peaceful location is a great location to raise your family with an an outdoor arena just down the street and the popular Howard Pew Spray park and playground less than one block away. Come and experience life in peaceful and quiet Waterways, away from the hustle and bustle of city life.