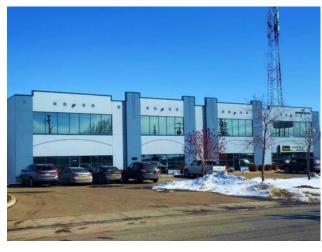

## 512 Moraine Road NE Calgary, Alberta

Inclusions:

N/A

MLS # A2115846

\$4,850,000

Division: Meridian

Type: Industrial

Bus. Type: 
Sale/Lease: For Sale

Attractive industrial building with great city and mountain views. Centrally located just off Barlow Trail, and blocks from Memorial Drive NE. Professionally developed office space, and clean warehouse bays. Constructed in 2004 with new pre-cast concrete. Radiant heating in warehouse, plus a total of 2 drains and 2 sumps. Designed to accommodate 4 separate bays. Currently demised into 2 Bays or 14,250 SqFt, (currently available) and 7,000 SqFt (leased with income of \$70,000 per year with steps). The 14,250 SqFt has approximately 10 offices, boardrooms, kitchen, and washrooms, plus an office and washroom with shower in warehouse. Professionally developed 2nd floor office with the 7,000 SqFt bay. Storage mezzanine in the larger bay has potential for future development. 15 parking stalls at the front of the building plus room for at least 16 additional stalls at rear of building or yard storage. One block off Barlow Trail, with quick