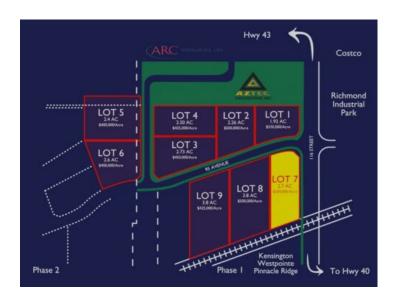

## na Railway Avenue Grande Prairie, Alberta

MLS # A2116129

\$1,485,000

Division: Urban Rail Business Park

Lot Size: 2.70 Acres

Lot Feat: 
By Town: 
LLD: 21-71-6-W6

Zoning: IG

Water: 
Sewer: 
Utilities: -

BUILD HERE! A high-visibility strip mall, a service station, a car wash, an industrial Business centre, a restaurant, a recreation centre, an oilfield business, a warehouse, and many other businesses go here! Just 500 meters away from the nearest fire hall (great for insurance), Urban Rail Business Park is located on Costco's road (116 Street) on a major four-lane artery. It has unparalleled access to both Hwy 43 and Hwy 40. Vendors and customers are across the road in Richmond Industrial Park. If high exposure, easy access, and nearby amenities, communities, vendors, and customers are valuable to your bottom line, Grande Prairie's Urban Rail Business Park could be the perfect fit for you. - Developer offering build-to-suit - you could be in your new location in less than a year! Flexible zoning for commercial/industrial options and flexible lot configuration. Lots range in price from \$400K to \$550K per acre Railway spurs possibilities on lots next to the railroad. (lots 5-9 are not titled which allows extra flexibility for lot sizes and configuration and adds only a short time for the titling process – developer ready to pull the trigger).