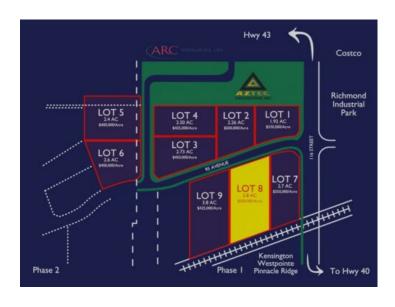

BUILD HERE! A high-visibility strip mall, a service station, a car wash, an industrial Business centre, a restaurant, a recreation centre, an oilfield business, a warehouse, and many other businesses go here! Just 500 meters away from the nearest fire hall (great for insurance), Urban Rail Business Park is located on Costco's road (116 Street) on a major four-lane artery. It has unparalleled access to both Hwy 43 and Hwy 40. Vendors and customers are across the road in Richmond Industrial Park. If high exposure, easy access, and nearby amenities, communities, vendors, and customers are valuable to your bottom line, Grande Prairie's Urban Rail Business Park could be the perfect fit for you. - Developer offering build-to-suit - you could be in your new location in less than a year! Flexible zoning for commercial/industrial options and flexible lot configuration. Lots range in price from \$400K to \$550K per acre Railway spurs possibilities on lots next to the railroad. (lots 5-9 are not titled which allows extra flexibility for lot sizes and configuration and adds only a short time for the titling process – developer ready to pull the trigger).