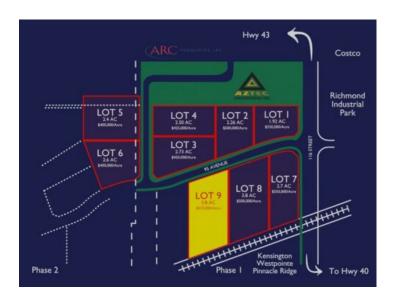

## na Railway Avenue Grande Prairie, Alberta

MLS # A2116136

\$1,615,000

Division: Urban Rail Business Park

Lot Size: 3.80 Acres

Lot Feat: 
By Town: 
LLD: 21-71-6-W6

Zoning: IG

Water: 
Sewer: 
Utilities: -

BUILD HERE! A high-visibility strip mall, a service station, a car wash, an industrial Business centre, a restaurant, a recreation centre, an oilfield business, a warehouse, and many other businesses go here! Just 500 meters away from the nearest fire hall (great for insurance), Urban Rail Business Park is located on Costco's road (116 Street) on a major four-lane artery. It has unparalleled access to both Hwy 43 and Hwy 40. Vendors and customers are across the road in Richmond Industrial Park. If high exposure, easy access, and nearby amenities, communities, vendors, and customers are valuable to your bottom line, Grande Prairie's Urban Rail Business Park could be the perfect fit for you. - Developer offering build-to-suit - you could be in your new location in less than a year! Flexible zoning for commercial/industrial options and flexible lot configuration. Lots range in price from \$400K to \$550K per acre Railway spurs possibilities on lots next to the railroad. (lots 5-9 are not titled which allows extra flexibility for lot sizes and configuration and adds only a short time for the titling process – developer ready to pull the trigger).