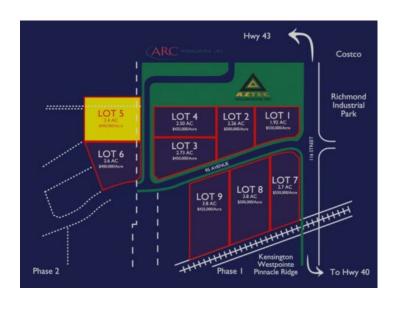

## na 118 Street Grande Prairie, Alberta

MLS # A2116141

\$960,000

Division: Urban Rail Business Park

Lot Size: 2.40 Acres

Lot Feat: 
By Town: 
LLD: 21-71-6-W6

Zoning: IG

Water: 
Sewer: 
Utilities: -

Urban Rail Business Park is located on a major four-lane artery in southwest Grande Prairie with unparalleled quick access to both Hwy 43 and Hwy 40. Vendors and customers are across the road in one of Grande Prairie's most populated Industrial Parks. If high exposure, easy access, and nearby amenities, communities, vendors, and customers are valuable to your bottom line, Grande Prairie's Urban Rail Business Park could be the perfect fit for you. - Build-to-suit options to lease or purchase with possible construction in under a year. - Industrial lots with other commercial zoning potential. - Possible Railway spur opportunities - Flexible lot configuration