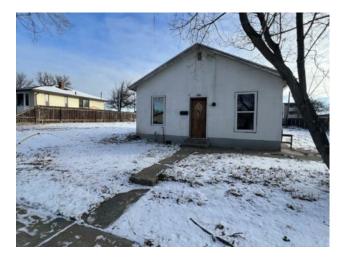

## 341 20 Street N Lethbridge, Alberta

MLS # A2116161

\$109,900

| Division: | Senator Buchanan     |        |                    |  |  |  |
|-----------|----------------------|--------|--------------------|--|--|--|
| Type:     | Residential/House    |        |                    |  |  |  |
| Style:    | Bungalow             |        |                    |  |  |  |
| Size:     | 761 sq.ft.           | Age:   | 1900 (124 yrs old) |  |  |  |
| Beds:     | 1                    | Baths: | 1                  |  |  |  |
| Garage:   | None, Off Street     |        |                    |  |  |  |
| Lot Size: | 0.14 Acre            |        |                    |  |  |  |
| Lot Feat: | Back Lane, Back Yard |        |                    |  |  |  |

See Remarks

**Inclusions:** NA

Looking for a project/full rebuild in a developed neighbourhood near schools, shopping centers, parks, and a swimming pool to name a few, look no further! Drive by or Call your favourite realtor today!