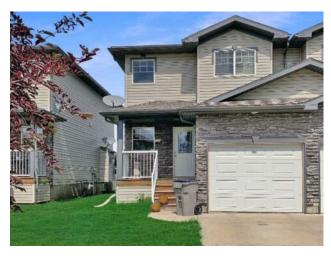

## 10306 70 Avenue Grande Prairie, Alberta

MLS # A2116848

\$279,000

| Division: | Mission Heights                                                   |        |                   |  |
|-----------|-------------------------------------------------------------------|--------|-------------------|--|
| Туре:     | Residential/Duplex                                                |        |                   |  |
| Style:    | 2 Storey, Side by Side                                            |        |                   |  |
| Size:     | 1,068 sq.ft.                                                      | Age:   | 2005 (19 yrs old) |  |
| Beds:     | 2                                                                 | Baths: | 2 full / 1 half   |  |
| Garage:   | Concrete Driveway, Garage Door Opener, Garage Faces Front, Single |        |                   |  |
| Lot Size: | 0.06 Acre                                                         |        |                   |  |
| Lot Feat: | Back Yard, Front Yard, Landscaped, Rectangular Lot                |        |                   |  |
|           |                                                                   |        |                   |  |

Features: Kitchen Island, Laminate Counters

Inclusions: NA

GREAT 2 bed 2.5 bath half duplex in Mission Heights! Close to the Eastlink & Coca-Cola Centre as well as Charles Spencer, St. Joes. & Derek Taylor. Open living, dining and kitchen space, with a half bathroom located on the main level. Upstairs is 2 very large bedrooms with a full bathroom & laundry. The primary has a full en-suite and walk in closet. The basement is undeveloped and adds lots of heated storage. The single car garage is insulated. Large rear deck and partially fenced yard. Could be a good investment as this property is tenant occupied until June 30 @ \$1675/mo not including utilities.