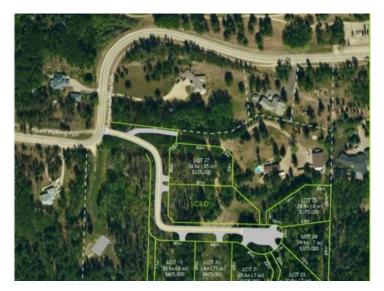

## Lot 19 Rural Grande Prairie No. 1, County of, Alberta

## MLS # A2117444

## \$399,000

Division:DunesLot Size:0.80 AcreLot Feat:-By Town:Grande PrairieLLD:25-70-6-W6Zoning:CR1Water:-Sewer:-Utilities:-

Don't miss this small window of opportunity to own a property in The Dunes area - NEW lots now available for purchase! Forest Hills features 7 exclusive fully serviced lots from 0.6 to 0.85 acres. This architecturally controlled development has city services and paved roads throughout. All the lots at Forest Hills are beautifully treed and feature a gentle slope with building sites suitable for walkouts. Access to nature trails and the Wapiti River Valley at your doorstep! Lot 19 is 0.8 acres, heavily treed, backing South onto Crown Land.