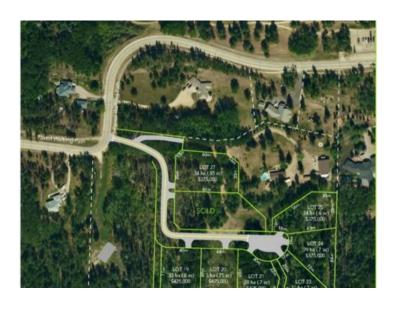

## Lot 25 Rural Grande Prairie No. 1, County of, Alberta

MLS # A2117453

\$375,000

Division: Dunes

Lot Size: 0.60 Acre

Lot Feat: 
By Town: Grande Prairie

LLD: 25-70-6-W6

Zoning: CR-1

Water: 
Sewer: 
Utilities: -

Don't miss this small window of opportunity to own a property in The Dunes area - NEW lots now available for purchase! Forest Hills features 7 exclusive fully serviced lots from 0.6 to 0.85 acres. This architecturally controlled development has city services and paved roads throughout. All the lots at Forest Hills are beautifully treed and feature a gentle slope with building sites suitable for walkouts. Access to nature trails and the Wapiti River Valley at your doorstep! Lot 25 - Nicely treed, private lot at the end of the cul de sac, 0.6 acres.