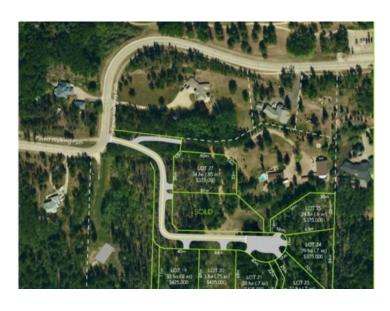

## Lot 27 Rural Grande Prairie No. 1, County of, Alberta

MLS # A2117455

\$375,000

Division: Dunes

Lot Size: 0.85 Acre

Lot Feat: 
By Town: Grande Prairie

LLD: 25-70-6-W6

Zoning: CR-1

Water: 
Sewer: 
Utilities: -

Don't miss this small window of opportunity to own a property in The Dunes area - NEW lots now available for purchase! Forest Hills features 7 exclusive fully serviced lots from 0.6 to 0.85 acres. This architecturally controlled development has city services and paved roads throughout. All the lots at Forest Hills are beautifully treed and feature a gentle slope with building sites suitable for walkouts. Access to nature trails and the Wapiti River Valley at your doorstep! Lot 27 - Sandy soil, largest lot available at 0.85 acres, natural drainage at the rear of the lot.