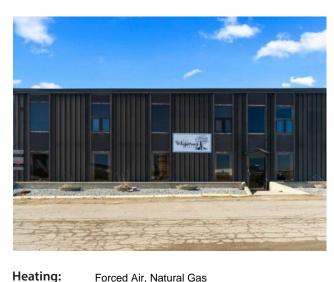

## 9024 108 Street Grande Prairie, Alberta

Floors:
Roof:
Exterior:

Water:

Sewer:

MLS # A2117513

## \$5 per sq.ft.

Parking:

Lot Size:

Lot Feat:

Richmond Industrial Park

| Type:       | Mixed Use      |  |
|-------------|----------------|--|
| Bus. Type:  | -              |  |
| Sale/Lease: | For Lease      |  |
| Bldg. Name: | : -            |  |
| Bus. Name:  | -              |  |
| Size:       | 3,191 sq.ft.   |  |
| Zoning:     | IG             |  |
|             | Addl. Cost:    |  |
|             | Based on Year: |  |
|             | Utilities: -   |  |

**Inclusions:** N/A: Board room table & chairs can be included.

Multi Use main floor space with great visibility & ease of access right on the bypass (108st/Highway 40). This unit is presently set up with an open concept working area, a grand receptionist location, two enclosed offices, boardroom, & two 2 piece washrooms. This unit can be modified to accommodate your business, including constructing additional permanent walls (the center wall in the photos are a easily removed cubicle style wall) to section out your workspace. To see the floorplan, please click on the linked 3D scan or request the floorplan & showing from a Commercial Realtor! All costs (including utilities) are in your total monthly price of \$3499.46 + GST.