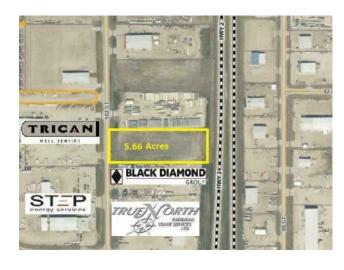

## 9001 102 Street Clairmont, Alberta

MLS # A2117820

\$1,698,000

Division: N/A

Type: Industrial

Bus. Type: 
Sale/Lease: For Sale

Bldg. Name: 
Bus. Name: 
Size: 246,552 sq.ft.

Zoning: RM-4 HIGHWAY INDUSTRIAL

Heating: - Addl. Cost:

Floors: - Based on Year:

Roof: - Utilities:

 Exterior:
 Parking:

 Water:
 Lot Size:

 Sewer:
 Lot Feat:

Inclusions: NONE

VERY HIGH EXPOSURE INDUSTRIAL LOT. 5.66 ACRES OF GOOD GROUND READY FOR GRAVEL AND IMPROVEMENTS. SURROUNDED BY THE PROMINENT COMPANIES. ACCESS OFF 102 STREET. FULL MUNICIPAL SERVICES. ZONED RM-4 - HIGHWAY INDUSTRIAL. CALL COMMERCIAL REALTOR® FOR MORE INFORMATION.