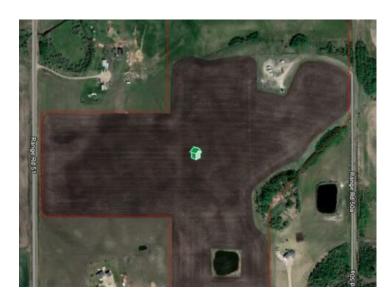

## 50072 732 Township Rural Grande Prairie No. 1, County of, Alberta

MLS # A2117849

\$370,000

Division: NONE

Lot Size: 92.00 Acres

Lot Feat: 
By Town: Grande Prairie No. 1, County of

LLD: 13-73-5-W6

Zoning: AG

Water: 
Sewer: 
Utilities: -

Make sure you seize the opportunity presented by this exceptional parcel of land located on Range Road 51, just northeast of the city. Spanning approximately 92 acres, it comes equipped with a power pole and transformer, along with a pre-existing dugout. The property boasts partial fencing and generates an annual oil revenue of \$4000. Don't delay in realizing your dream home on this remarkable piece of real estate.