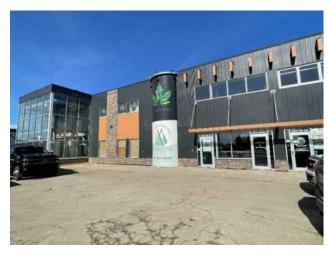

## 203, 10522 100 Avenue Grande Prairie, Alberta

**Heating:** 

Floors:

Roof:

**Exterior:** 

Water:

Sewer:

**Inclusions:** 

## **\$3,500 per month**

Division: College Park Office Type: **Bus. Type:** Sale/Lease: For Lease Bldg. Name: -Bus. Name: Size: 3,100 sq.ft. Zoning: Addl. Cost: Based on Year: **Utilities:** Parking: Lot Size: Lot Feat:

LANDLORD WILLING TO OFFER FLEXIBLE LEASE TERMS, FREE RENT, DEDUCTIBLE INCENTIVES, SEPARATE SPACE TO FIT YOUR NEEDS, ,ALL OPTIONS UP FOR DISCUSSION. NOW OFFERING FLEXIBLE RETAIL/STUDIO/PROFESSIONAL SERVICE SPACE FOR LEASE. 3100sq.ft. of 2nd floor space which can suit many different types of uses and currently presents in a raw & modern state. This property offers good parking at the front of the building plus great visibility to the high traffic counts on 100 Ave. Offering two potential offices/rooms, one bathroom, wide open retail or studio space with good natural light with windows on two sides of the space, additional useable space divided by wall inside space could be combined or used separately also hosting a unique storage or cooler type space which could also be converted into many different types of useable space. The building offers a good tenant mix with other businesses that bring clients to the area which can provide exposure to your operations. Landlord can assist with leaseholds if needed and the space really can be a fit for a variety of types of business, let your imagination guide you and capture the opportunity on this great lease space. \$3,500.00(monthly base rent) + \$8.00(net rent): \$2066.67/mth Total Monthly Payment: \$5,566.67 + GST Monthly. Call a Commercial Realtor today to obtain further information or arrange a private tour of the property!