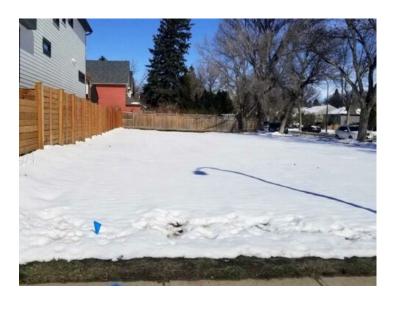

Bare land for development! Located at 621 9 Avenue South, Lethbridge, in the charming neighborhood of London Road. This lot is ready for you to build your dream home or perfect for an investment opportunity. Close to city transportation and the beautiful Kinsmen Park. Steps away from views of the coulees and walking/bike paths. Neighboring houses have recently been developed as well. There are 2 side by side bare land lots available. Both will be listed individually. Make this opportunity your own!