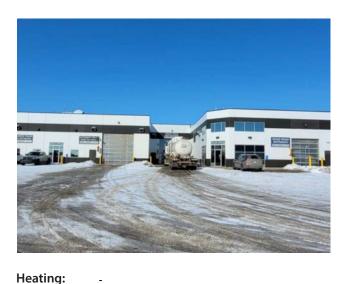

## 126 Queens Drive Red Deer, Alberta

MLS # A2119229

\$4,450,000

Lot Size:

Lot Feat:

Queens Business Park Division: **Business** Type: **Bus. Type:** Sale/Lease: For Sale Bldg. Name: -Bus. Name: Size: 29,309 sq.ft. Zoning: I1-Industrial (Business S Addl. Cost: Based on Year: **Utilities:** Parking:

3.21 Acres

Inclusions: N/A

Floors:

Roof: **Exterior:** 

Water:

Sewer:

<sup>\*</sup> A STATE OF THE ART TRUCK WASH WITH 3 WAND WASH TRUCK BAYS(2 bays with 150 foot length and 1 bay with 120 foot length), AND 12 BARN STYLE CAR WASH BAYS \* LOT SIZE: 3.21 ACRES \* BUILDING SIZE: 29,309 sqft \* CURRENT OWNER BUILT IN 2014 \* STRATEGICALLY LOCATED IN THE INDUSTRIAL PARK \* SOLID AND STEADY SALES \* OWNERS RETIRING \*\*Two of the truck bays with 150 foot length are currently being converted from the automatic bays to the new wand bays. Also there will be an upgrade of the existing system of car wash bays. This conversion will be expected to be completed by the end of June 2025.