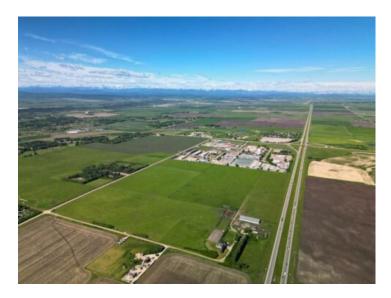

## Twp Rd 245 and RR 32 Rural Rocky View County, Alberta

## MLS # A2119407

## \$11,495,000

Division:SpringbankLot Size:121.37 AcresLot Feat:-By Town:CalgaryLLD:34-24-3-W5Zoning:A-GENWater:-Sewer:-Utilities:-

Exceptional 121.37 acre development site with unobstructed mountain views, gently sloping from northeast to southwest with many potential land use options including commercial, institutional, residential and seniors facilities, strategically located one and a half miles west of the City of Calgary on the south side of the Trans-Canada Highway adjacent to Commercial Court and across the highway from Bingham Crossing and the proposed COSTCO, potable water available, sanitary wastewater service has recently become available, shallow utilities are available from local service providers, 20.68 acres with buildings in the NE corner of the quarter available at a price to be negotiated.