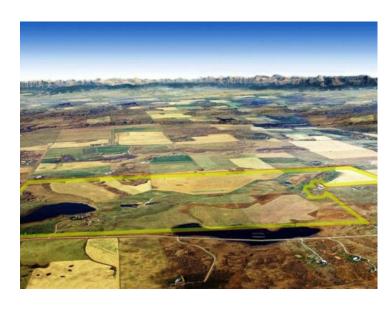

Water: 
Sewer: 
Utilities: -

Loch Springs 2 Ranch is comprises 636.39 ACRES And can be purchased with the 461.50 Acres to the north for a total of about 1100 acres of gently rolling land with some mountain views located just north of the affluent community of Bearspaw, 15 minutes from Calgary on Lochend Road. Also known as Highway 766, Lochend Road connects Highway 1A in northwest Calgary to villages and towns north in the Municipal District of Rocky View.Lochsprings 1 This 461.50 acre parcel is situated 9 miles north of Hwy 1A on Lochend Road, and north of RR 272 AND 274 is a great property for future development. A rare piece with rolling hills that will provided many home sites with a stunning mountain view. This can be purchased with the 636.91 Acre piece beside it for a total of about 1100 Acres. Also have a conceptual scheme for the property