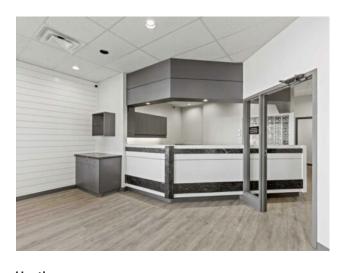

Looking for affordable turn key spa space?! This is the location for you. Located in the busy Patterson Place Strip Mall, this location gives you a great layout to set up your business. Once you enter you will find a nice size waiting room with reception, past that you will find a well laid out area for hair stylists, nails, waxing, or pedis. There are also a couple of private rooms, staff kitchen, storage and plenty of parking. This location also features good exposure to high traffic counts on 84th ave. This space is ready for immediate possession. Base Rent 2,400 sq.ft @ \$10 PSF = \$2000.00, Additional Rent Operating Cost= 2,400 sq/ft @\$5.75 = \$1150.00 Property Tax/Garbage Removal 2,400 sq.ft @ \$3.68 = \$736.00 Total Cost: \$3886.00/month plus GST per month. Floorplan in Supplements. Landlord will assist with opening costs for the right tenant. 1 - 5 year terms acceptable.