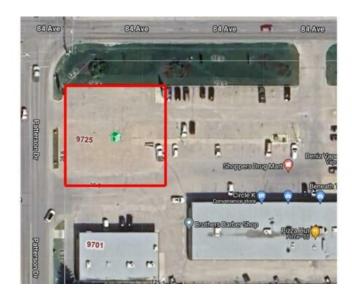

## 9725 84 Avenue Grande Prairie, Alberta

MLS # A2119618

\$250,000

Division: Patterson Place

Lot Size: 0.33 Acre

Lot Feat: 
By Town: 
LLD: 
Zoning: CG

Water: 
Sewer: 
Utilities: -

PURCHASE LAND FOR \$300000 or do a LAND LEASE FOR \$3/sqft net. What an opportunity! First time for sale or lease. This 0.33 acre lot has its own title and comes with access to plenty of parking at the Patterson shopping Center. This location offers drive through options, easy access from 84th featuring high traffic counts. There is also plenty of walking traffic In the area making it very attractive for a food franchise or retail opportunity, or maybe would like to do a gas station or carwash. The owner will also look at a build to suite for the right tenant. This is a rare opportunity! Look at all the options.