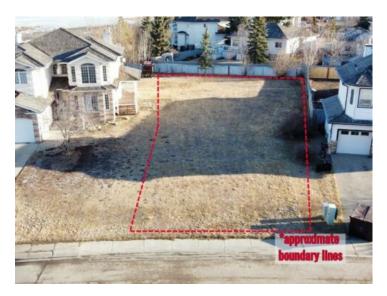

## 9106 119 Avenue Grande Prairie, Alberta

## MLS # A2120074

## \$160,000

| Division:  | Crystal Lake Estates |
|------------|----------------------|
| Lot Size:  | 0.24 Acre            |
| Lot Feat:  | -                    |
| By Town:   | -                    |
| LLD:       | 31-71-5-W6           |
| Zoning:    | RG                   |
| Water:     | -                    |
| Sewer:     | -                    |
| Utilities: | -                    |
| -          |                      |

Build your dream home in this quiet cul-de-sac in Crystal Lake Estates surrounded by established properties and mature trees with easy access to walking trails and playgrounds. With over 56 feet of street frontage and almost 1/4 acre of total space, there is plenty of room to build your dream home and develop a beautiful lot with potential for views of Crystal Lake. This is a unique opportunity at a great price so contact your favorite real estate professional for more information or to arrange a time to walk the lot.