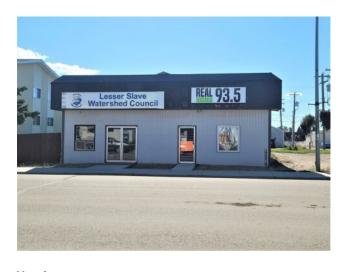

## 4833 and 4835, 52 . Avenue High Prairie, Alberta

MLS # A2120215

\$359,000

Division: NONE
Type: Mixed Use
Bus. Type: Sale/Lease: For Sale
Bldg. Name: Bus. Name: Size: 2,800 sq.ft.
Zoning: C1

**Heating:** Addl. Cost: High Efficiency, Forced Air, Natural Gas Floors: **Based on Year:** Electricity Connected, Natural Gas Connected, Sewer Co Roof: **Utilities:** Metal **Exterior:** Parking: Metal Siding 0.39 Acre Water: Lot Size: Public Sewer: **Public Sewer** Lot Feat: Back Lane, Level, Street Lighting **Inclusions:** n/a

Commercial Property for Sale! Great location and Revenue potential in this 2800sq/ft metalclad building located just down from the Post office and all amenities. Consisting of two separate mixed use units each 1400 sq.ft. with the East side currently rented with a long term tenant and generating a revenue of \$1500/mth. The west side is also rented and features 4 office spaces, reception area, storage, lunchroom, 2 pc bathroom. West side has a large open reception area, two offices, 2pc bathroom, and plenty of storage. Both units have back alley access. Recent renovations include furnace and ducting (5yrs) air conditioning on west side, some new paint and flooring. Open up your business on one side and supplement your income with the rental income from the other. Plenty of parking as well. Call,text or email for a viewing today!