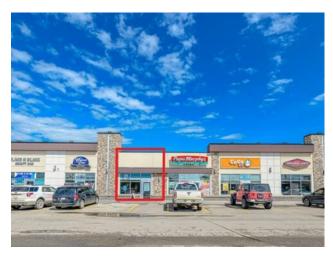

## 103, 10712 78 Avenue **Grande Prairie, Alberta**

MLS # A2121024

Inclusions:

n/a

This retail location is situated in the South 40 Shopping Centre which is strategically located along 108 Street and 84 Avenue with some of the highest traffic counts in the Grande Prairie area. It is neighboring anchor tenants such as McDonald's, Starbucks, No Frills, RBC, and Shoppers Drug Mart all within walking distance to medium and high-density residential. Position your business in the professional location it deserves. Call your Commercial Realtor© for more information or to book a showing today. (Base Rent 1,202 sq.ft @ \$35 PSF = \$3,505.83/month plus GST. Additional Rent: 1,202 sq.ft @\$16.50 PSF = \$1,652.75/month plus GST. Total Monthly Payment: \$5,158.58 plus GST.)