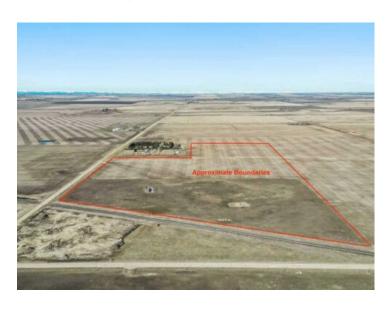

## TWP 264 & RR 271 Rural Rocky View County, Alberta

MLS # A2121428

\$579,900

Division: NONE

Lot Size: 55.36 Acres

Lot Feat: 
By Town: Keoma

LLD: 26-26-27-W4

Zoning: A Gen

Water: 
Sewer: -

Welcome to your slice of paradise! Nestled on 55 acres of pristine land, this property offers the perfect canvas to build your forever home. Immerse yourself in the breathtaking beauty of panoramic mountain views that stretch as far as the eye can see. Breathe in the crisp, fresh air that whispers through the surrounding landscape, inviting you to relax and unwind in nature's embrace. Conveniently located just 25 minutes from the vibrant city of Airdrie and a mere 30-minute drive to the bustling metropolis of Calgary, this tranquil oasis offers the ideal balance between serene countryside living and urban amenities. For families, the nearby community of Kathryn boasts a convenient K-8 school, ensuring that educational opportunities are always within reach. With just a 5-minute drive to Kathryn, you'll appreciate the ease of access to essential services while still enjoying the peace and quiet of rural living. Don't miss your chance to own a piece of Alberta's stunning countryside and create the lifestyle you've always dreamed of. Come and experience the magic of this extraordinary property today!