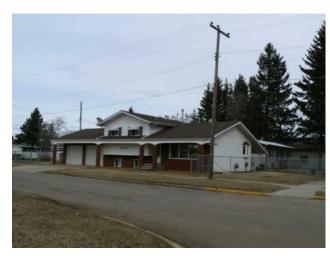

## 4844 57 Avenue High Prairie, Alberta

MLS # A2121533

\$359,900

| Division: | NONE                                                            |        |                   |
|-----------|-----------------------------------------------------------------|--------|-------------------|
| Туре:     | Residential/House                                               |        |                   |
| Style:    | 4 Level Split                                                   |        |                   |
| Size:     | 2,262 sq.ft.                                                    | Age:   | 1986 (39 yrs old) |
| Beds:     | 4                                                               | Baths: | 2 full / 1 half   |
| Garage:   | Double Garage Attached, RV Access/Parking                       |        |                   |
| Lot Size: | 0.14 Acre                                                       |        |                   |
| Lot Feat: | Corner Lot, Lawn, Low Maintenance Landscape, Landscaped, Level, |        |                   |

Ceiling Fan(s), High Ceilings, No Animal Home, No Smoking Home

Inclusions: Fridge, Stove Washer Dryer Window Coverings

This home has no peers. Built with quality in mind, you need only look to recognize it. Brick exterior, double attached garage, manicured yard ( with a garden spot no less) and fully fenced for security. Centrally situated, its great for families with children in any school, close to parks, Sports Palace and the Aquatic Centre. maintenance in this jewel has been second to none, with two hot water heaters and newer high efficiency furnace. Tons of features, gar fireplace in the family room, total of four bedrooms, two bathrooms along with a two piece ensuite in the master bedroom all in a home with over 2200 square feet of space above grade along with another two levels below grade. Having space to live is not an issue! This home exudes quality and pride of ownership