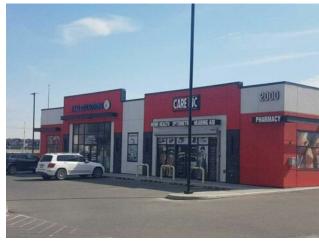

Bus. Name:

Size: 2,750 sq.ft.

Zoning: I-C

Addl. Cost:

Based on Year:

Utilities: 
Parking: 
Lot Size: 
Lot Feat: -

Introducing an exceptional investment opportunity at the prestigious "The Port Plaza," strategically located at the prominent corner of Metis Trail and Country Hills Blvd., Investors seeking a lucrative venture in a thriving commercial hub need look no further. Investors will appreciate the stability offered by a leased unit, ensuring immediate income generation.