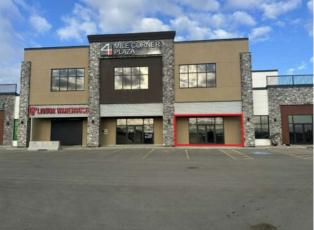

This retail location is situated off Highway 43 just north of Grande Prairie in a highly visible location. Position your business in the professional plaza it deserves. Call your Commercial Realtor© for more information or to book a showing today. (Base Rent 1,711 SF @\$28 PSF = \$3,992.33/month. Additional Rent: 1,711 SF @ \$10.00 PSF = \$1,425.83/month; Total Monthly Payment: \$5,418.16 plus GST.