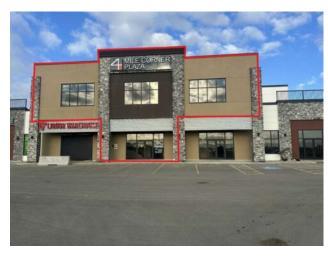

## 4, 15502B 101 Street Clairmont, Alberta

Heating: Floors:

Roof: Exterior:

Water:

Sewer:

Inclusions:

n/a

MLS # A2122246

## \$21 per sq.ft.

Division: NONE Type: Mixed Use **Bus. Type:** Sale/Lease: For Lease Bldg. Name: -Bus. Name: Size: 9,060 sq.ft. Zoning: CC Addl. Cost: **Based on Year: Utilities:** Parking: Lot Size: Lot Feat:

This retail location is situated off Highway 43 just north of Grande Prairie in a highly visible location. This is your opportunity to position your business in the developing plaza that it truly deserves. Ideal for any professional including dentists, medical, or financial advisors looking to design a space specific to their needs. Call your Commercial Realtor© for more information or to book a showing today.