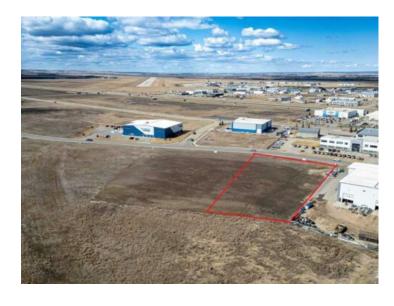

## Lot 2, 12005 97 Avenue Grande Prairie, Alberta

MLS # A2122277

\$651,000

Division: Vision West Business Park

Lot Size: 1.55 Acres

Lot Feat: 
By Town: 
LLD: 
Zoning: IB

Water: 
Sewer: 
Utilities: -

Discover the ideal location for your business at this prime 1.55-acre site in Grande Prairie's Vision West Business Park, strategically positioned south of the bustling airport amidst established businesses like Napa Auto Parts, Peavey Mart, and Red-L Distributors. With Business Industrial (IB) zoning and full municipal services, this lot offers versatility and convenience, perfect for a range of business needs. Benefit from the area's future-ready infrastructure and proximity to key transportation networks, ensuring your enterprise's long-term success and growth potential. The neighboring 1.65-lot can be purchased with this listing for a total of 3.2 acres. Call your Commercial Realtor© today and elevate your business to new heights.