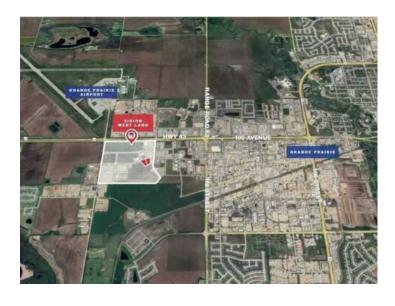

## 12005 & 12009 97 Avenue Grande Prairie, Alberta

MLS # A2122452

\$1,344,000

Division: Vision West Business Park

Lot Size: 3.20 Acres

Lot Feat: 
By Town: 
LLD: 
Zoning: IB

Water: 
Sewer: 
Utilities: -

Discover the ideal location for your business on these two individually titled lots totaling 3.2 acres in Grande Prairie's Vision West Business Park, strategically positioned south of the bustling airport amidst established businesses like Napa Auto Parts, Peavey Mart, and Red-L Distributors. With Business Industrial (IB) zoning and full municipal services, these lots offer versatility and convenience, perfect for a range of business needs. Benefit from the area's future-ready infrastructure and proximity to key transportation networks, ensuring your enterprise's long-term success and growth potential. Call your Commercial Realtor© today and elevate your business to new heights.