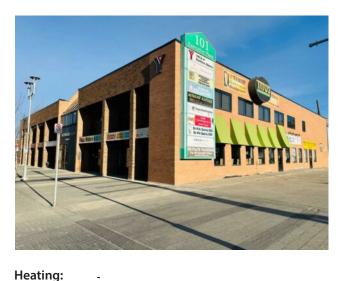

## 208, 10006 101 Avenue Grande Prairie, Alberta

Floors:
Roof:
Exterior:
Water:
Sewer:
Inclusions:

n/a

MLS # A2122647

## \$12 per sq.ft.

| Division:   | Central Business District |
|-------------|---------------------------|
| Type:       | Office                    |
| Bus. Type:  | -                         |
| Sale/Lease: | For Lease                 |
| Bldg. Name: | -                         |
| Bus. Name:  | -                         |
| Size:       | 4,165 sq.ft.              |
| Zoning:     | СС                        |
|             | Addl. Cost:               |
|             | Based on Year:            |
|             | Utilities: -              |
|             | Parking: -                |
|             | Lot Size: -               |
|             | Lot Feat: -               |
|             |                           |

Bright recently updated space for Lease in busy downtown location with LOTS of parking. This professional building features, an elevator, AC, fibre internet is available and ALL UTILITIES are included in the rent. Nice reception space with lots of bright offices (10), board room and private bathroom. Many offices have sinks already in place and power ran perfect for dentist or medical use or can be removed. Base Rent is \$4165, Additional rent is \$2891.20 for a Total Rent of \$7056.20 plus GST.