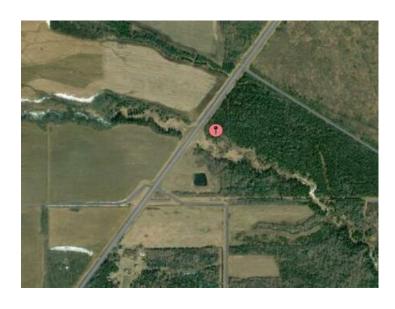

## HWY 743 and 862A Rural Northern Lights, County of, Alberta

MLS # A2122896

\$27,500

Division: NONE

Lot Size: 2.67 Acres

Lot Feat: 
By Town: Peace River

LLD: 17-86-21-W5

Zoning: AG

Water: 
Sewer: None

Utilities: -

LOCATED APPROX 8 MILES NORTH ON HWY 743 FROM HWY 986 YOU WILL FIND THIS PATCH OF OLD GROWTH SPRUCE AND POPLAR JUST TO YOUR LIKING. THE PIE SHAPED LAND OVERLOOKS A CREEK BED THAT IS ZONED ENVIRONMENTAL RESERVE SO YOUR VIEW WILL NEVER BE IMPEDED AND WITH ABOUT 100 M ALONG THE BANK YOU WILL HAVE MULTIPLE LOCATIONS FOR YOUR HOME. GAS POWER AND TELEPHONE ARE RIGHT BY THE ROADWAY AND THE HWY ITSELF IS BEEN UPGRADED TO NEW STANDARDS