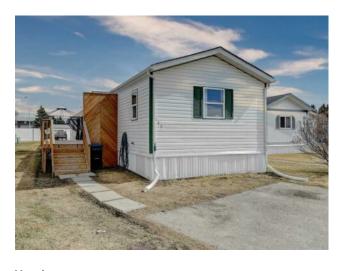

## 142, 8010 100 Street Grande Prairie, Alberta

MLS # A2123387

\$144,900

| Division: | Southview                 |        |   |  |
|-----------|---------------------------|--------|---|--|
| Туре:     | Mobile/Manufactured House |        |   |  |
| Style:    | Single Wide Mobile Home   |        |   |  |
| Size:     | 1,216 sq.ft.              | Age:   | - |  |
| Beds:     | 3                         | Baths: | 2 |  |
| Garage:   | Parking Pad               |        |   |  |
| Lot Size: | -                         |        |   |  |
| Lot Feat: | -                         |        |   |  |
|           |                           |        |   |  |

Nestled in the serene Southview Park, this impeccably maintained mobile home offers a delightful living experience. Boasting a charming kitchen and inviting living room, along with three cozy bedrooms and two pristine bathrooms, it's evident that this home has been cherished by its owner. Step outside onto the fantastic large deck, complete with a privacy wall, offering the perfect space for outdoor entertainment and relaxation. Enjoy the convenience of proximity to the scenic Muskoseepi walking trails, as well as nearby shopping outlets and restaurants. Plus, with pad rent covering essential amenities such as water, sewer, garbage disposal, lawn care, and snow removal, convenience and comfort are seamlessly integrated into everyday life.