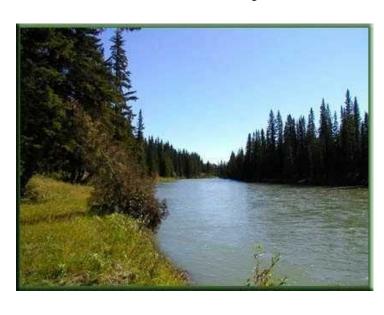

Water: 
Sewer: 
Utilities: -

Are you looking for a get away property or a fantastic location to build your future home with water access? Don't miss out on this 6 acre parcel with 83 meters of river front along the scenic Clearwater River. The acreage is heavily treed with poplar and evergreens and the top half of the property includes a private driveway, cleared building site with a rustic 16 x 20' cabin, tool shed, wood shed and a well maintained trail wide enough for an atv to travel down to the lower-level river front with direct access to a small swimming hole and beach that the owners have thoroughly enjoyed over the years. The one room cabin has a Franklin wood burning stove (with a WETT inspection) a small bedroom and an area for a small bathroom (composting toilet that's currently stored in the shed). There's a good solar power set up (the batteries are 2 years old), propane stove and fridge and an outhouse - no other services. This property is located in a desirable residential subdivision just 17 km SE of Rocky Mountain House.