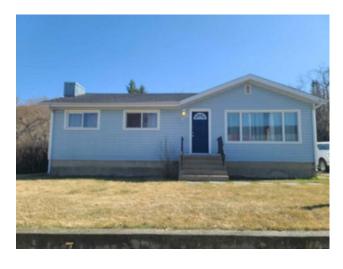

## 11025 103 Street Peace River, Alberta

MLS # A2125174

\$245,000

| Division: | South End                                               |        |                   |  |
|-----------|---------------------------------------------------------|--------|-------------------|--|
| Туре:     | Residential/House                                       |        |                   |  |
| Style:    | Bungalow                                                |        |                   |  |
| Size:     | 1,040 sq.ft.                                            | Age:   | 1964 (60 yrs old) |  |
| Beds:     | 3                                                       | Baths: | 2                 |  |
| Garage:   | Off Street                                              |        |                   |  |
| Lot Size: | 0.21 Acre                                               |        |                   |  |
| Lot Feat: | Back Yard, Cleared, Corner Lot, Front Yard, Lawn, Level |        |                   |  |