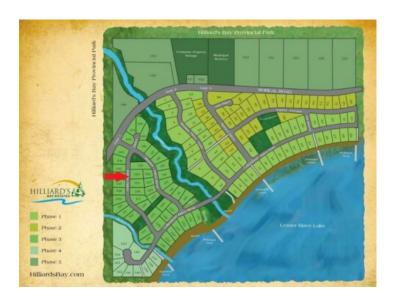

## 120 Willow Drive Rural Big Lakes County, Alberta

MLS # A2125195

\$124,900

Division: Hilliard's Bay

Lot Size: 0.32 Acre

Lot Feat: 
By Town: High Prairie

LLD: 20-75-13-W5

Zoning: Communal Recreational

Water: 
Sewer: 
Utilities: -

Lot 120 at Hilliard's Bay Estates is ready to build on. The 1500-gallon sewer and water tanks are already installed and ready for use. A 100 amp panel with accessory outlets including two 30-amp receptacles are located on the south side of the lot—an addition of a double-wide graveled driveway. Hilliard's Bay Estates is equivalent to a high-end family playground. Enjoy the on-site opportunities with a sports court, playgrounds, boat slips, and more. Time with your family in nature is easy here: access to the Provincial Park Trails, the 1 km of lake frontage, and a community of like-minded cottage goers. Call, email or text today to book your personalized tour of HB Estates.