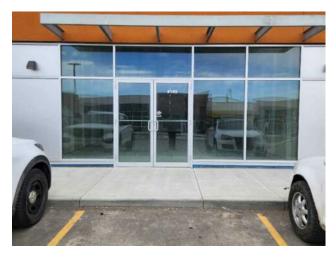

## 145, 270 Nolanridge Crescent NW Calgary, Alberta

MLS # A2125644

\$744,900

Nolan Hill Division: Mixed Use Type: **Bus. Type:** Sale/Lease: For Sale Bldg. Name: -Bus. Name: Size: 1,356 sq.ft. Zoning: I-C Addl. Cost: **Based on Year: Utilities:** 

Floors: Roof: **Exterior:** Parking: Water: Lot Size: Sewer: Lot Feat:

Inclusions:

**Heating:** 

N/A

Premier retail condos offer a prime location in the Nolan Hill Business Park, with convenient access to major roads in Calgary(Sarcee Trail and Stoney Trail NW). The flexible zoning(I-C) allows for a wide range of business types, making it an attractive option for business owners and investors. The high-quality finishing and abundant natural light further enhance the appeal of these spaces. The potential to rent out a second level separately adds to the versatility and income potential. With permitted uses including offices, restaurants, warehouses, showrooms, and many more, there are plenty of opportunities for various types of businesses to thrive. Contacting your preferred real estate agent to arrange a viewing would be a great next step if you're interested.