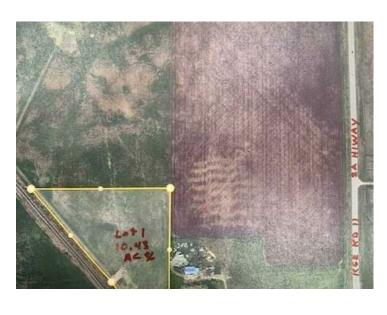

## Lot 1 Twp Rd 290 Rural Rocky View County, Alberta

MLS # A2125955

\$599,000

Division: NONE

Lot Size: 10.43 Acres

Lot Feat: 
By Town: Crossfield

LLD: 2-29-1-W5

Zoning: I-HVY

Water: 
Sewer: -

Natural Gas Not Paid, Water Not Paid, Electricity at Lot Line, Natural Ga

Location, Location! This 10.43 acres is located across the road from the Town of Crossfield1 Zoned I-HVY (Industrial Heavy). Check out Rocky View County's Zoning Bylaws. This parcel has no building commitment's and maybe further sub-divided? Discretionary uses would be a residence but most (should be) applied for when making a development application for your business. GST is applicable. \* Disclosure: Taxes are a guess as the property has not yet been assessed.