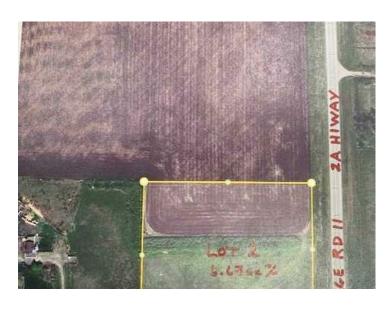

## Lot 2 Twp Rd 290 Rural Rocky View County, Alberta

MLS # A2125963

\$449,000

Division: NONE

Lot Size: 6.67 Acres

Lot Feat: Corner Lot, Few Trees, Gentle Sloping, No Neighbours Behind, Open Lot
By Town: Crossfield

LLD: 2-29-1-W5

Zoning: R-RUR

Water: Well

Sewer: None

Natural Gas Not Paid, Water Not Paid, Electricity at Lot Line, Natural Ga

Location, Location! This 6.67 acres is located across the road from the Town of Crossfield1 Zoned R2. Check out Rocky View County's Zoning Bylaws. This parcel has no building commitment. Easy to build on as no restrictive covenant. GST is applicable. \*Seller to retain access to balance of quarter. Road access agreement being drafted. Disclosure: The tax amount is only a guess as the property has not yet been assessed.