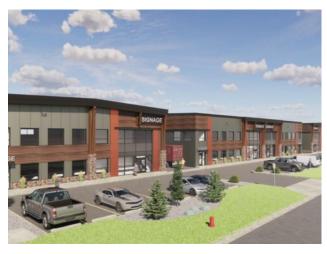

## 261182 Prime Gate Rural Rocky View County, Alberta

MLS # A2125987

Inclusions:

NA

\$2,774,400

Division: NONE

Type: Industrial

Bus. Type: 
Sale/Lease: For Sale

Parking: 
Water: - Lot Size: 2.72 Acres

Sewer: - Lot Feat: -

Total of 4 Pre-Construction BARE LAND Industrial Condos For Sale at \$255 a Square Foot. Units starting at 10,880 Square Feet with up to 35, 840 Square Feet available. 2 Units are FREE STANDING buildings with the other 2 units CORNER UNITS. Each purchase comes with approximately 0.68 acres (29,000 Square Feet +-) of LAND. Approximately 12,000+- Square Feet of Land SECURED BY FENCE at the rear for private use of each unit. Clear ceiling height of 28 Feet, 12x14 Drive in Doors (potential option to add loading docks if purchase is early in construction). Excellent location surrounded by distribution centres for Amazon and Walmart and easy access to Major Highways like Deerfoot Tr and Stoney Tr. Expected completion 2025.