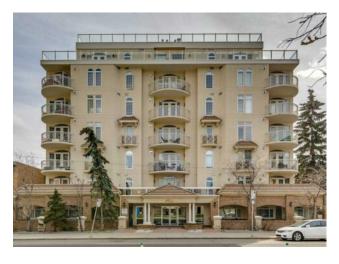

## 602, 1315 12 Avenue SW Calgary, Alberta

MLS # A2125989

\$449,900

Division: Beltline Residential/High Rise (5+ stories) Type: Style: Apartment Size: 1,109 sq.ft. Age: 2000 (24 yrs old) **Beds:** Baths: Garage: Parkade, Underground Lot Size: Lot Feat:

Features: Closet Organizers, Kitchen Island, Storage

Inclusions: N/A

v/A

MUST SEE PENTHOUSE. This unit must be seen to be appreciated. The massive terrace wraps around the the NW corner to allow downtown views and take advantage of the sunshine for most of the day, making it perfect for hosting large gatherings. The open concept layout allows for multiple layouts with the kitchen focusing on the central living area and the 9ft ceilings provide a feeling of luxury that isn't seen in newly constructed condos. The layout is ideal for having a roommate. The primary bedroom has a full 5-piece ensuite and walk-in closet. The other bedroom is located on the opposite side and located directly beside the 4-piece main bathroom. Insuite laundry, one underground parking spot, plenty of storage space in the unit and... OH! Did I mention the unreal balcony? All of this located in the increasingly desirable Beltline with quick access to 17th, Mission, the downtown core and the Bow River pathway system. Short-term rentals under 30 days are not permitted. However, the building allows for two pets and does not have a restriction on size. Make the most out of condo living with a penthouse of your own and book a showing today!