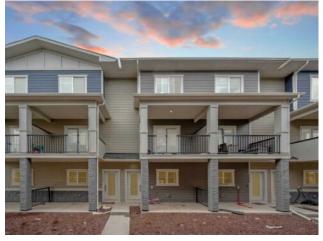

## \$469,999

| Division: | Skyview Ranch                            |        |                  |
|-----------|------------------------------------------|--------|------------------|
| Туре:     | Residential/Five Plus                    | 5      |                  |
| Style:    | 3 Storey                                 |        |                  |
| Size:     | 1,244 sq.ft.                             | Age:   | 2020 (4 yrs old) |
| Beds:     | 3                                        | Baths: | 3                |
| Garage:   | Double Garage Attached                   |        |                  |
| Lot Size: | 0.02 Acre                                |        |                  |
| Lot Feat: | Back Lane, Cleared, Private, See Remarks |        |                  |
|           | Water:                                   | -      |                  |
|           | Sewer:                                   | -      |                  |
|           | Condo Fee:                               | \$ 219 |                  |
|           | LLD:                                     | -      |                  |
|           | Zoning:                                  | M-2    |                  |
|           | Utilities:                               | -      |                  |

Step into this exquisite home, a true masterpiece boasting an open-concept design with three bedrooms and three bathrooms. The impeccably upgraded finishes and dual master bedroom are sure to captivate you. Revel in the spacious layout that encourages seamless interaction, whether it's hosting gatherings or simply going about your daily routines. Meticulously crafted by our dedicated builders, this unit has been elevated to unparalleled standards. Situated mere steps from essential amenities and scenic parks, this prime location awaits to embrace your vision of a dream home. Prepare to be impressed!