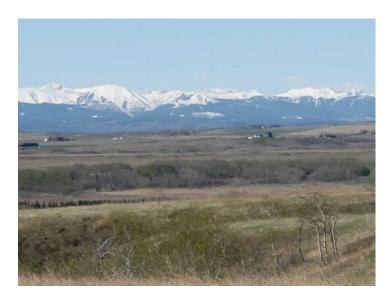

## 255073 Glenbow Road Rural Rocky View County, Alberta

## \$1,500,000

Division:NONELot Size:4.27 AcresLot Feat:-By Town:CochraneLLD:32-25-3-W5Zoning:R-RURWater:-Sewer:-Utilities:-

Outstanding rural home site with majestic mountain views overlooking the bow river valley, prime location surrounded by glenbow ranch and glenbow ranch provincial park, only one close neighbor on the acreage adjacent to the south, site slopes slightly to the southwest and is bordered on two sides with a windbreak of mature trees, easy commuting distance to cochrane (8km) and calgary (16km) via 1a highway…. both visible from property, site is serviced with power, gas, telephone and a new well…. 12 gpm at 125 ft, property has potential to be subdivided into two acre lots.