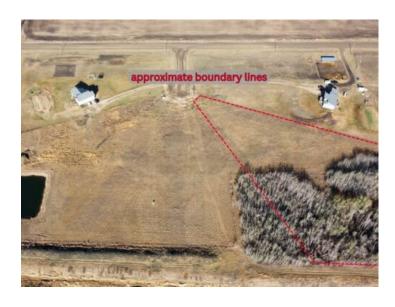

Water: 
Sewer: 
Utilities: -

One of three adjoining vacant lots for sale in a 5-lot subdivision located less than 1km off the paved HWY 670 in the Glen Leslie area, just 15 minutes east of Grande Prairie. Buy the lot, pick your plan, and choose your own builder. Approaches are in and power and gas are already on the lot. Lot 6 is 4.21 acres and has a great stand of trees. And with two lots for sale on to the south of this property, you could buy two and double up your land size or have your friend or family member purchase a property too so you can know who your neighbors will be! Lots are zoned CR-2. Take a drive out and have a look or contact your favorite Real Estate Professional for more information.