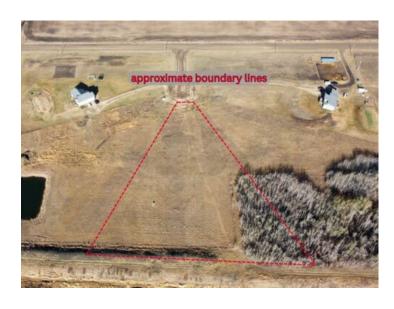

Water: 
Sewer: 
Utilities: -

One of three adjoining vacant lots for sale in a 5-lot subdivision located less than 1km off the paved HWY 670 in the Glen Leslie area, just 15 minutes east of Grande Prairie. Buy the lot, pick your plan, and choose your own builder. Approaches are in and power and gas are already on the lot. Lot 9 is 3.72 acres and backs onto Kleskun Creek. And with a lot for sale on each site of this lot, you could buy two and double up your land size or have your friend or family member purchase a property too so you can know who your neighbors will be! Lots are zoned CR-2. Take a drive out and have a look or contact your favorite Real Estate Professional for more information.